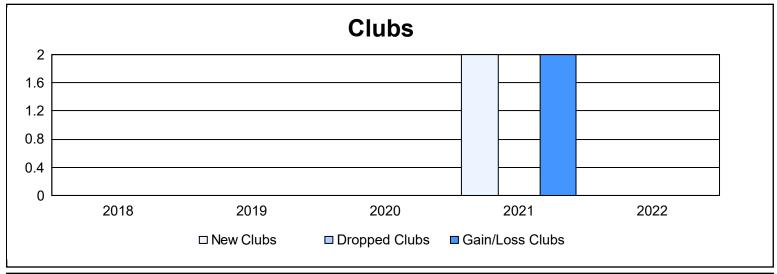

District 110AZ As of June 2022 Cumulative

| Year      | New<br>Clubs | Dropped<br>Clubs | Gain/<br>Loss<br>Clubs | New<br>Members | Charter<br>Members | Reinstate<br>Members | Transfer<br>Members | Total<br>Member<br>Added | Total<br>Members<br>Dropped | Gain/<br>Loss<br>Members |
|-----------|--------------|------------------|------------------------|----------------|--------------------|----------------------|---------------------|--------------------------|-----------------------------|--------------------------|
| 2017-2018 | 0            | 0                | 0                      | 99             | 0                  | 9                    | 4                   | 112                      | 131                         | -19                      |
| 2018-2019 | 0            | 0                | 0                      | 109            | 0                  | 6                    | 8                   | 123                      | 161                         | -38                      |
| 2019-2020 | 0            | 0                | 0                      | 131            | 0                  | 1                    | 3                   | 135                      | 123                         | 12                       |
| 2020-2021 | 2            | 0                | 2                      | 38             | 52                 | 14                   | 7                   | 111                      | 116                         | -5                       |
| 2021-2022 | 0            | 0                | 0                      | 68             | 3                  | 4                    | 2                   | 77                       | 167                         | -90                      |
| Average   | 0            | 0                | 0                      | 89             | 11                 | 7                    | 5                   | 112                      | 140                         | -28                      |