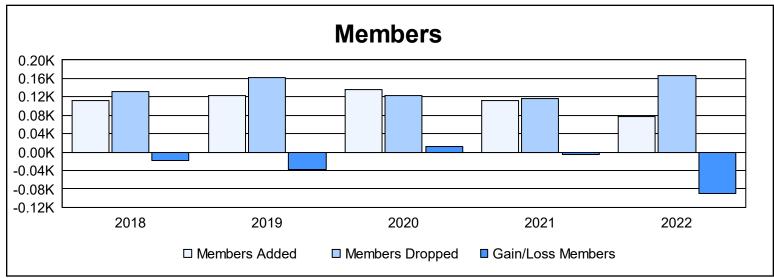

District 110AZ As of June 2022 Cumulative

| Year      | New<br>Clubs | Dropped<br>Clubs | Gain/<br>Loss<br>Clubs | New<br>Members | Charter<br>Members | Reinstate<br>Members | Transfer<br>Members | Total<br>Member<br>Added | Total<br>Members<br>Dropped | Gain/<br>Loss<br>Members |
|-----------|--------------|------------------|------------------------|----------------|--------------------|----------------------|---------------------|--------------------------|-----------------------------|--------------------------|
| 2017-2018 | 0            | 0                | 0                      | 99             | 0                  | 9                    | 4                   | 112                      | 131                         | -19                      |
| 2018-2019 | 0            | 0                | 0                      | 109            | 0                  | 6                    | 8                   | 123                      | 161                         | -38                      |
| 2019-2020 | 0            | 0                | 0                      | 131            | 0                  | 1                    | 3                   | 135                      | 123                         | 12                       |
| 2020-2021 | 2            | 0                | 2                      | 38             | 52                 | 14                   | 7                   | 111                      | 116                         | -5                       |
| 2021-2022 | 0            | 0                | 0                      | 68             | 3                  | 4                    | 2                   | 77                       | 167                         | -90                      |
| Average   | 0            | 0                | 0                      | 89             | 11                 | 7                    | 5                   | 112                      | 140                         | -28                      |